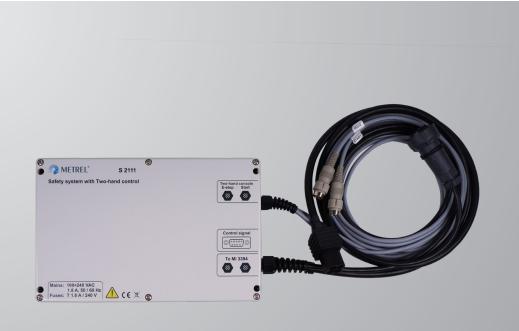

# Solutions for electrical safety test systems S 2111 Safety system with two-hand cntrol

Two-hand control panel is non-separating protection device. In general, it serve to ensure the location of both hands of a test system operator who gives a control signal for applying a dangerous test voltage. Two-hand control panel thus ascertain that intervention by the operator in dangerous situations is avoided. A two-hand start control should be used for test stations where dangerous voltages are applied to tested objects without test covers or test probes.

This safety module is intended for protection with two hand control device and an emergency switch. Both buttons on the two hand control device must be pressed during the test. If any of the buttons is switched off the safety module will disconnect the measuring circuits from the mains. If the emergency switch is activated the test system will be disconnected from the mains.

## Standard set S 2111

- S 2111/1 Safety system with two-hand cntrol
- S 2111/2 Two-hand operation console
- A 1728 Mains cable C13 / Schuko, 3 x 0.75 mm2, 2 m
- A 1690 Start button
- A 1696 Connection cable
- A 1017 Communication cable, RS232, 2 m