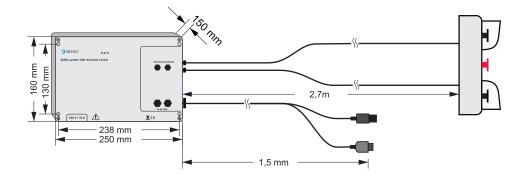

# TECHNICAL SPECIFICATION

| General          |                        |  |
|------------------|------------------------|--|
| Weight           | 3.2 kg                 |  |
| Fastening screws | M4 x 12 DIN 912, 4 pcs |  |

Dimensions